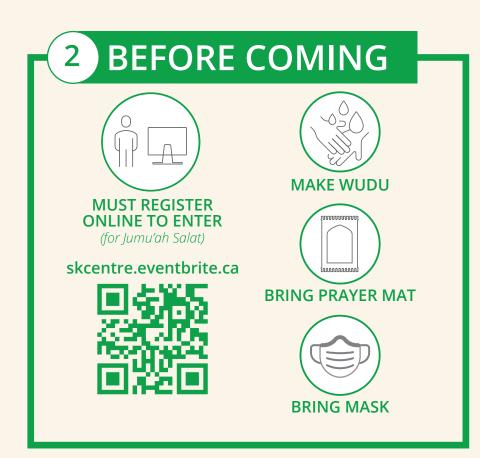

## LIMITED OPENING

15% CAPACITY | FAJR, MAGHRIB & ISHA SALAT ONLY MUST REGISTER FOR JUMU'AH | AGES 13 & UP All of our other programs will continue to be online

PLEASE FOLLOW THE INSTRUCTIONS BELOW! THIS FACILITY IS INSPECTED.

MASJID OPENS 10 MINUTES BEFORE SALAT & 5 MINUTES AFTER SALAT

FOLLOW SKC INSTRUCTIONS (Parking, Lineup, Temp. check...)

SOCIAL DISTANCING 2M / 6FT

WEAR MASK BEFORE ENTERING

SANITIZE HANDS ENTER & EXIT

NO WUDU NO WASHROOM NO WATER FOUNTAIN