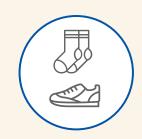

## **PRAYING**

ONLY GO TO A DESIGNATED SPOT

USE YOUR OWN PRAYER MAT

SOCIAL DISTANCING 2M / 6FT

WEAR MASK AT ALL TIMES

MUST WEAR SOCKS KEEP SHOES WITH YOU

(Bag Provided or bring from home)

DO NOT MOVE FROM YOUR DESIGNATED SPOT EXCEPT WHEN LEAVING. DO NOT SOCIALIZE PLEASE LEAVE IMMEDIATELY AFTER THE CONGREGRATION SALAT. SUNNAH TO BE PRAYED AT HOME