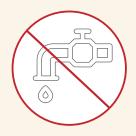

MASJID OPENS 10 MINUTES BEFORE SALAT & 5 MINUTES AFTER SALAT

FOLLOW SKC INSTRUCTIONS (Parking, Lineup, Temp. check...)

SOCIAL DISTANCING 2M / 6FT

WEAR MASK BEFORE ENTERING

SANITIZE HANDS ENTER & EXIT

NO WUDU NO WASHROOM NO WATER FOUNTAIN