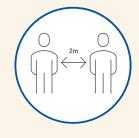

MASJID OPENS 10 MINUTES BEFORE SALAT & 5 MINUTES AFTER SALAT

FOLLOW SKC INSTRUCTIONS (Parking, Lineup, Temp. check...)

SOCIAL DISTANCING 2M / 6FT

WEAR MASK BEFORE ENTERING

SANITIZE HANDS ENTER & EXIT

NO WUDU NO WASHROOM NO WATER FOUNTAIN

## **PRAYING**

ONLY GO TO A DESIGNATED SPOT

USE YOUR OWN PRAYER MAT

SOCIAL DISTANCING 2M / 6FT

WEAR MASK AT ALL TIMES

MUST WEAR SOCKS KEEP SHOES WITH YOU

(Bag Provided or bring from home)

DO NOT MOVE FROM YOUR DESIGNATED SPOT EXCEPT WHEN LEAVING. DO NOT SOCIALIZE PLEASE LEAVE IMMEDIATELY AFTER THE CONGREGRATION SALAT. SUNNAH TO BE PRAYED AT HOME