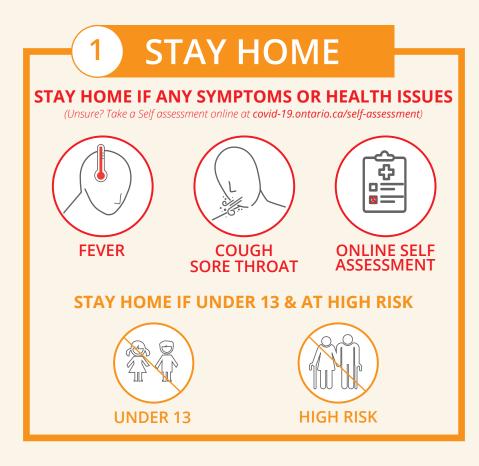

## LIMITED OPENING

15% CAPACITY | FAJR, MAGHRIB & ISHA SALAT ONLY MUST REGISTER FOR JUMU'AH | AGES 13 & UP All of our other programs will continue to be online

PLEASE FOLLOW THE INSTRUCTIONS BELOW! THIS FACILITY IS INSPECTED.