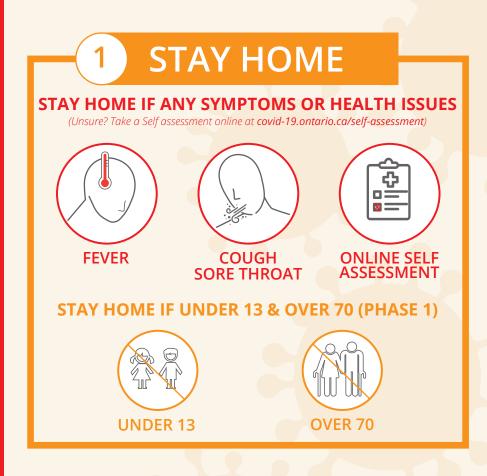

### LIMITED OPENING

Khadija 30% CAPACITY | SALAT PRAYER ONLY | AGES 13-70

All of our other programs (Jumu'ah, Halaqas, Classes, etc) will continue to be online