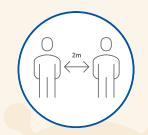

#### UPON ARRIVING

FOLLOW SKC INSTRUCTIONS (Parking, Lineup, Temp. check...)

SOCIAL DISTANCING 2M / 6FT

WEAR MASK BEFORE ENTERING

SANITIZE HANDS ENTER & EXIT

NO WUDU NO WASHROOM NO WATER FOUNTAIN

## 4 PRAYING

ONLY GO TO A DESIGNATED SPOT

USE YOUR OWN PRAYER MAT

SOCIAL DISTANCING 2M / 6FT

WEAR MASK AT ALL TIMES

MUST WEAR SOCKS KEEP SHOES WITH YOU

(Bag Provided or bring from home)

DO NOT MOVE FROM YOUR DESIGNATED SPOT EXCEPT WHEN LEAVING. DO NOT SOCIALIZE PLEASE LEAVE IMMEDIATELY AFTER THE CONGREGRATION SALAT. SUNNAH TO BE PRAYED AT HOME