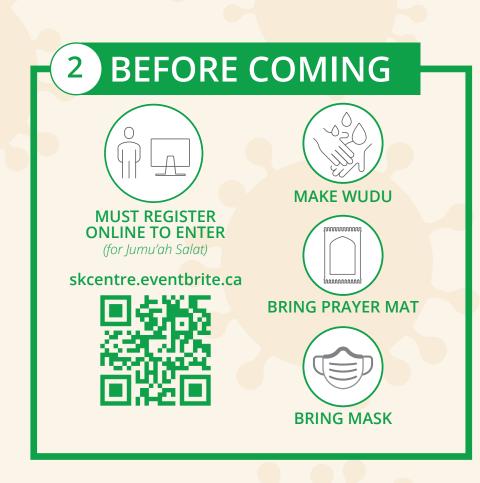

# PLEASE FOLLOW THE INSTRUCTIONS BELOW! THIS FACILITY IS INSPECTED. MASJID OPENS 10 MINUTES BEFORE SALAT & 5 MINUTES AFTER SALAT